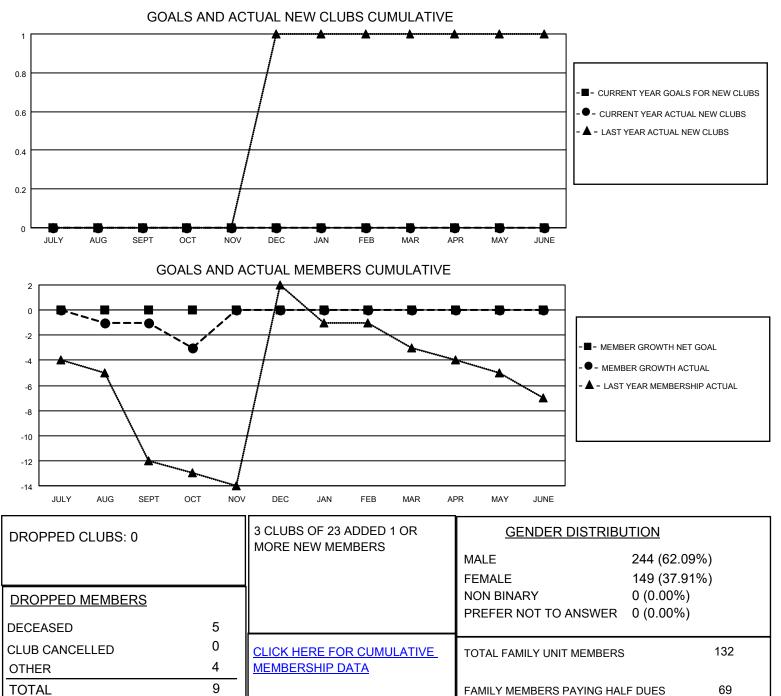

## LOCATION IDAHO

District 39 E

Results as of: 10/31/2021

| Clubs                 |               |           |               | Members               |                         |                         |                                                    |
|-----------------------|---------------|-----------|---------------|-----------------------|-------------------------|-------------------------|----------------------------------------------------|
| RESULTS FOR 2021-2022 |               |           |               | RESULTS FOR 2021-2022 |                         |                         |                                                    |
| QUARTER               | NEW CLUB GOAL | NEW CLUBS | DROPPED CLUBS | QUARTER               | IBER GROWTH NET<br>GOAL | MEMBER GROWTH<br>ACTUAL | DROPPED<br>MEMBERS ACTUAL<br>(including transfers) |
| JULY/AUG/SEPT         | 0             | 0         | 0             | JULY/AUG/SEPT         | 0                       | 6                       | 7                                                  |
| OCT/NOV/DEC           | 0             | 0         | 0             | OCT/NOV/DEC           | 0                       | 1                       | 2                                                  |
| JAN/FEB/MAR           | 0             | 0         | 0             | JAN/FEB/MAR           | 0                       | 0                       | 0                                                  |
| APR/MAY/JUNE          | 0             | 0         | 0             | APR/MAY/JUNE          | 0                       | 0                       | 0                                                  |